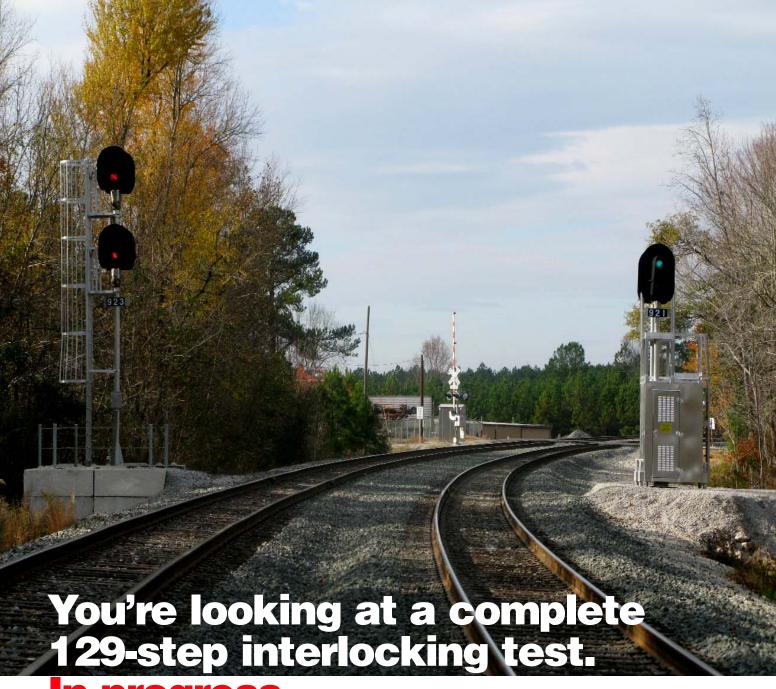

## In progress.

## Introducing the new InterTest®Automated Interlocking Test System

The future of testing railway interlockings has arrived – and it's a beautiful sight to behold. With Ultra-Tech Enterprises' new InterTest® Automated Interlocking Test System, a more accurate, thorough, consistent and cost-effective way to test interlockings is here.

InterTest® incorporates special tools to create a detailed model of interlockings and their associated wayside signal locations. It then automatically generates test scripts and completely automates the performance of both in-service and two-year interlocking tests – measuring the

state of every object in the interlocking test limits,

severy step of the way.

To learn more about how easy it is to put the power of InterTest® to work for your benefit, please contact us today.

636/532-1144 www.tpscrail.com